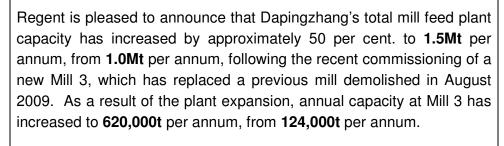

Regent Pacific Group Limited ("Regent" or the "Company") is pleased to announce that, following confirmation (just received) from its joint venture partners in Yunnan Simao Shanshui Copper Company Limited ("YSSCCL"), Yuxi Resources Corporation (50 per cent.) and Yunnan Dingtai Investment Co., Ltd (10 per cent.), both shareholders of YSSCCL (of which the Company holds the remaining 40 per cent. interest), YSSCCL has recently commissioned the newly

reconstructed Mill 3 at Dapingzhang.

Mill 3 has increased Dapingzhang's total mill feed plant capacity by approximately 50 per cent. to **1.5Mt** per annum, from **1.0Mt** per annum. Mill 3 has replaced the previous mill demolished in August 2009. As a result of the plant expansion, annual capacity at Mill 3 has increased to **620,000t** per annum, from **124,000t** per annum.