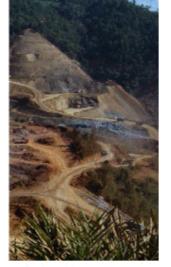

#### The Ji Ri Ga Lang Project

The Ji Ri Ga Lang Project is located in Abagaqi, Inner Mongolia, China. A recent 6,900m infill drilling programme confirmed previous estimates of 99Mt of coal resources and the shallow nature of the deposit. With an estimated life of mine strip ratio of less than 2:1, it is planned that coal production can commence in late 2008 from an open-pit mining operation, in which the CCEC management team has significant expertise in developing and operating. ACMC's initial targets are to produce 3Mt coal per annum, providing a life of mine over 33 years. Regular reviews will be conducted to assess options to expand production at the Ji Ri Ga Lang Coal Mine beyond 3Mt per annum.